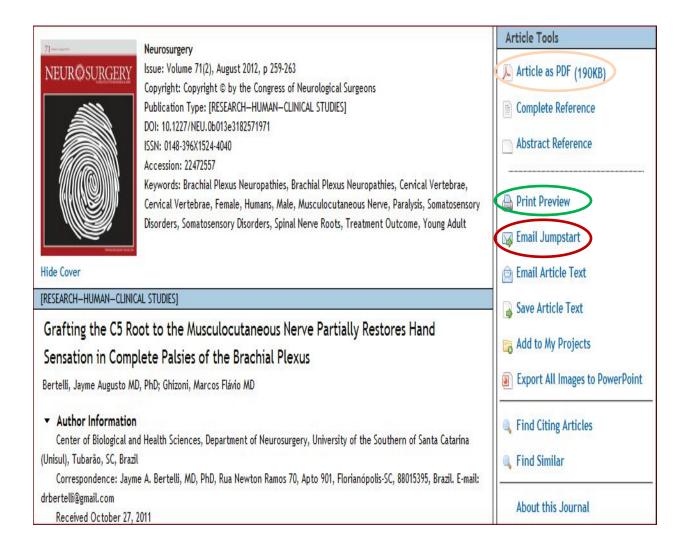

7) Storing and saving your results is possible in a number of different ways. You can print (Green Circle) it immediately or save the PDF (Orange Circle) or OVID Jumpstart link (Red Circle) to your desk top for future use.